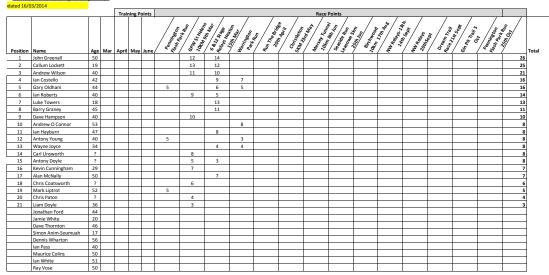

## 2014 Summer Championship - Men

Notes

Points are awarded based on the age graded adjusted race times. See individual race sheets for the differences. Training points will be calculated at the end of each month based on the subs sheets. If you don't pay your session subs (Coach's excluded), you don't get the points! Anyone whose club membership is not paid up to date will score 0 points until they become members again. se see the Championship Rules for all other information. All queries should be emailed to ayoung@demuto.eu. The committee's decision on any interpretation of the rules is final.